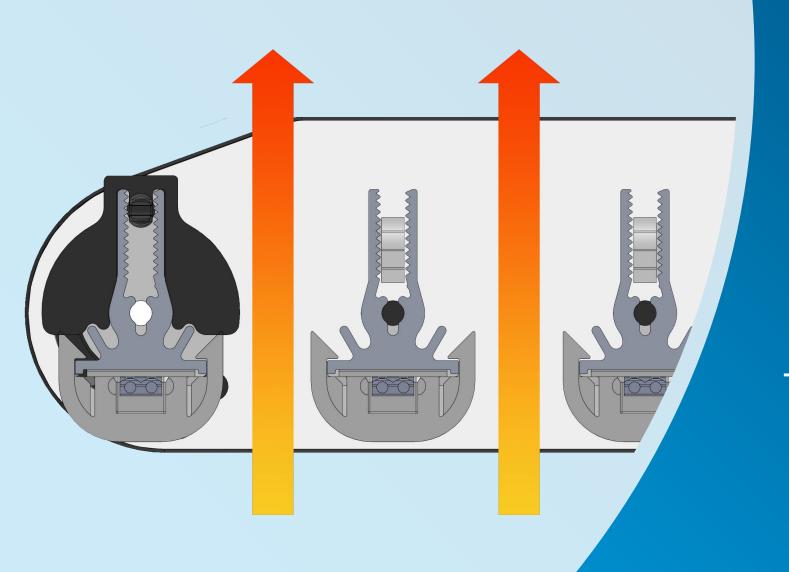

# ROTATABLE OUTER MODULES

Optimize the light distribution easily at any time on the field to suit your lighting needs. Outer modules can be set to 0°, 45°, 90° and 135°.