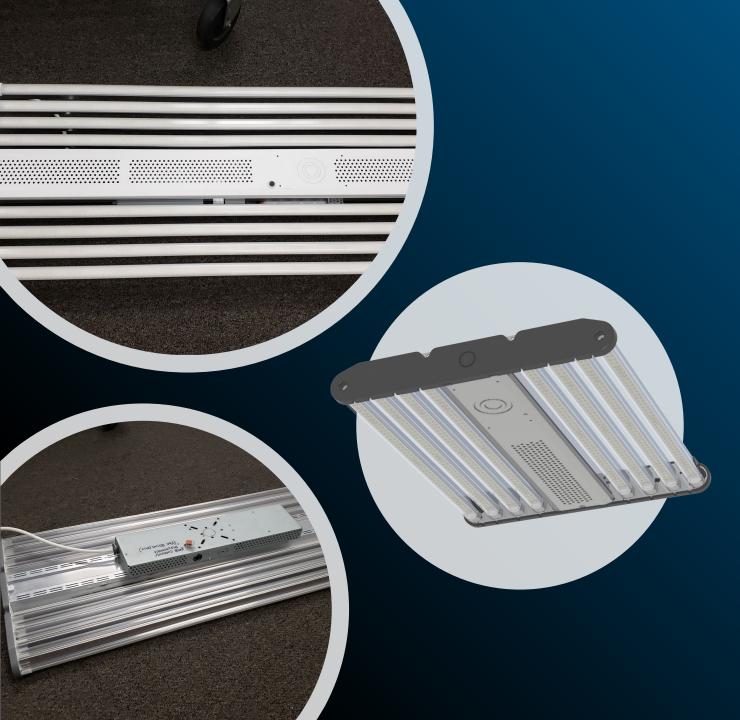

### **ESSENTIALS SERIES 5.0**

Essentials series 5.0 fixtures are high-quality LED high bays designed for use in industrial and manufacturing facilities, warehouses, indoor sports facilities, aviation hangars, convention centers, car dealerships and more.

### SUPERIOR THERMAL DESIGN

The Essentials Series 5.0 features vertical extruded aluminum heat sinks with ample separation for maximum heat dissipation and airflow through the fixture. This allows for continuous operation under 65°C ambient temperatures with high performance and long life.