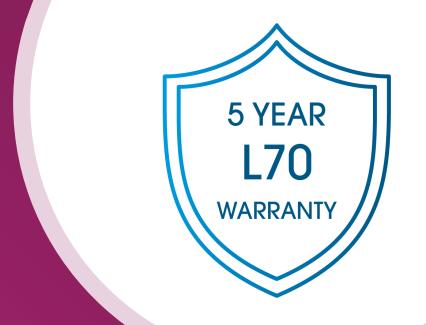

### **STANDARD L70 5-YEAR WARRANTY**

All fixtures come with our Standard Warranty, covering L70 light levels for 5 years, no matter how long the lights are on. That's 43,800 hours based on a 24/7 operation.