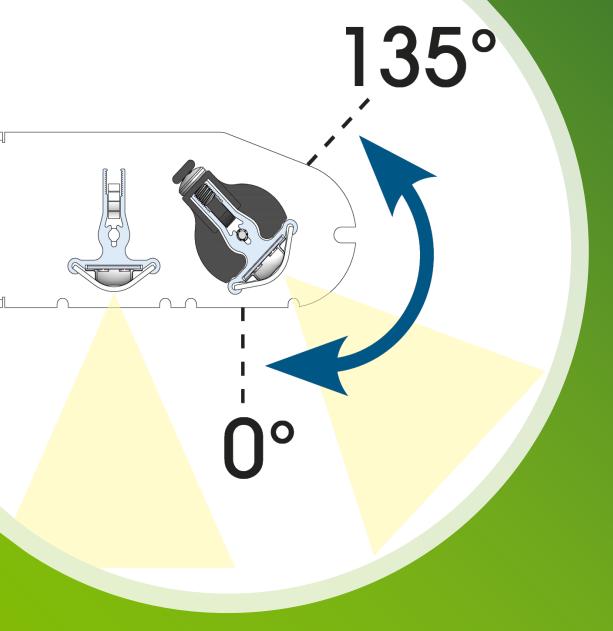

# ROTATABLE OUTER MODULES

Optimize the light distribution easily at any time on the field to suit your lighting needs. Outer modules can be set to 0°, 45°, 90° and 135°.