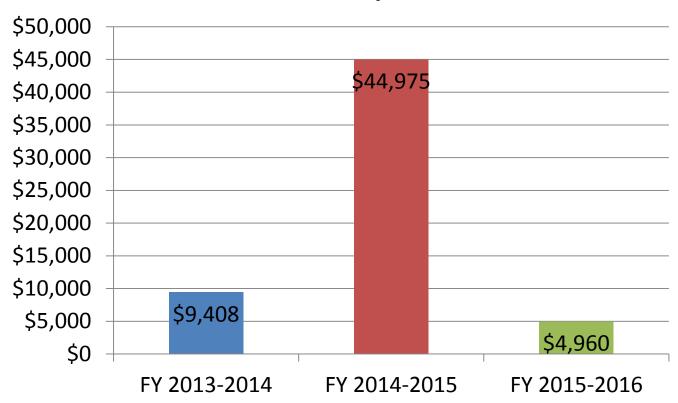

# Training & Development Expenditures

#### **Amount Spent**

<sup>\*</sup> FY 2015-2016: The total is only from October 2015 through April 2016.