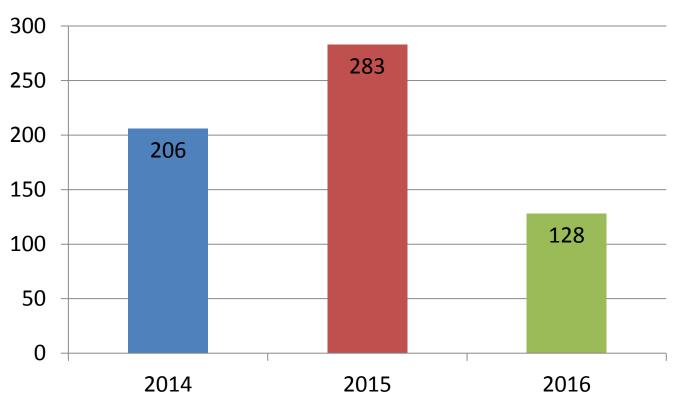

# Culture by Design Passport Courses

#### **Completed Courses**

\* 2016: The total is only from January 2016 through April 2016.